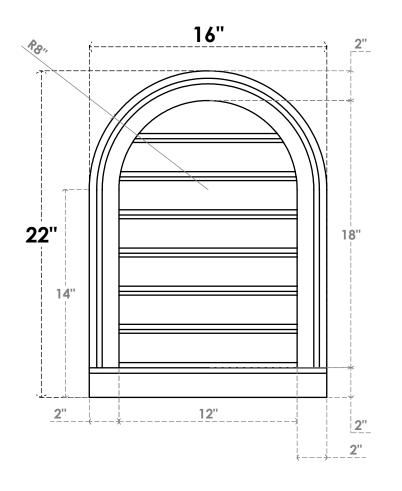

## GVPRT16X2203SF

16"W X 22"H ROUND TOP SURFACE MOUNT PVC GABLE VENT: FUNCTIONAL, W/ 2"W X 2"P **BRICKMOULD SILL FRAME** 

**VENTING AREA: 17.53 SQ IN** 

LOUVER HEIGHT: 2 5/8"

LOUVER QTY: 7

**FRONT** 

SIDE

1. INSTALLATION TO BE COMPLETED IN ACCORDANCE WITH MANUFACTURER'S SPECIFICATIONS.
2. DRAWING MAY NOT BE TO SCALE