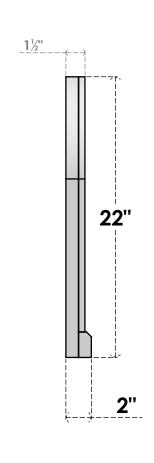

## GVPRT16X2203SF

16"W X 22"H ROUND TOP SURFACE MOUNT PVC GABLE VENT: FUNCTIONAL, W/ 2"W X 2"P **BRICKMOULD SILL FRAME** 

**VENTING AREA: 17.53 SQ IN** 

LOUVER HEIGHT: 2 5/8"

LOUVER QTY: 7

**FRONT** 

SIDE

1. INSTALLATION TO BE COMPLETED IN ACCORDANCE WITH MANUFACTURER'S SPECIFICATIONS.
2. DRAWING MAY NOT BE TO SCALE